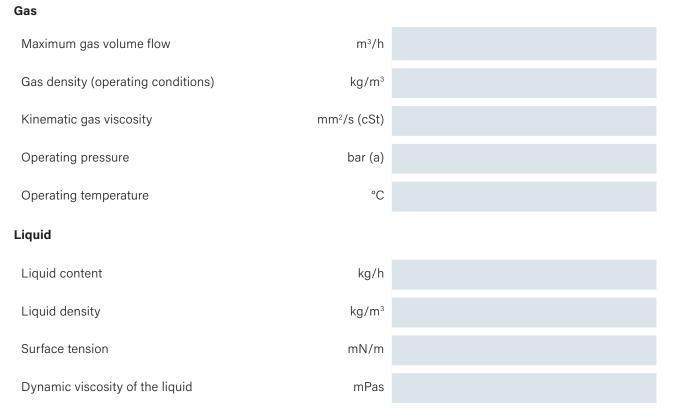

## Your quotation for mist eliminators Checklist for the required data

## **OPERATING DATA**



## **GEOMETRICAL DATA**

| Flow direction               |              | horizontal | vertical      |  |
|------------------------------|--------------|------------|---------------|--|
| Installed in                 |              | column     | pipe          |  |
| Column diameter or dimension | mm           |            |               |  |
| Opening for installation     |              | manhole    | vessel flange |  |
|                              | REQUIREMENTS |            |               |  |
| Type of mist eliminator      |              | wire mesh  | vane type     |  |
| Type of material             |              |            |               |  |
| Separation efficiency        | %            |            |               |  |
| Maximum pressure drop        | mbar         |